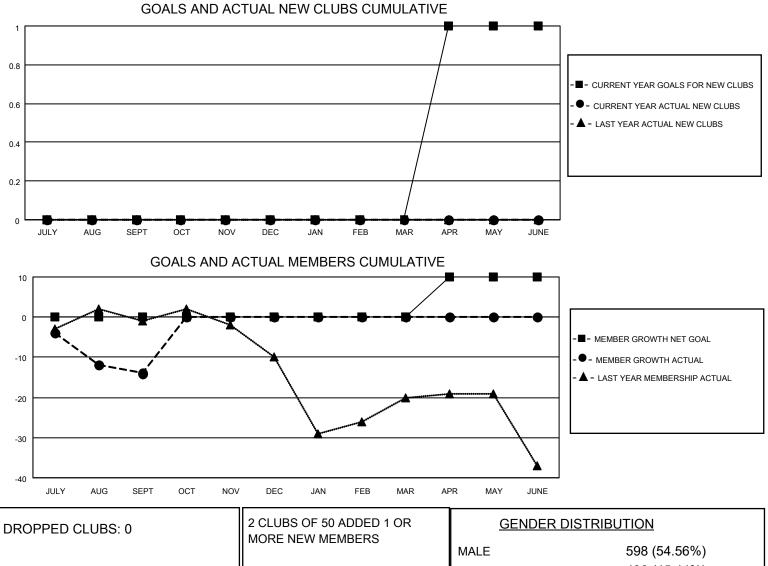

## LOCATION NEWFOUNDLAND-LABRADOR

District N 4

Results as of: 9/30/2022

| Clubs                 |               |           |               | Members               |                        |                         |                                                    |
|-----------------------|---------------|-----------|---------------|-----------------------|------------------------|-------------------------|----------------------------------------------------|
| RESULTS FOR 2022-2023 |               |           |               | RESULTS FOR 2022-2023 |                        |                         |                                                    |
| QUARTER               | NEW CLUB GOAL | NEW CLUBS | DROPPED CLUBS | QUARTER               | BER GROWTH NET<br>GOAL | MEMBER GROWTH<br>ACTUAL | DROPPED<br>MEMBERS ACTUAL<br>(including transfers) |
| JULY/AUG/SEPT         | 0             | 0         | 0             | JULY/AUG/SEPT         | 0                      | 7                       | 16                                                 |
| OCT/NOV/DEC           | 0             | 0         | 0             | OCT/NOV/DEC           | 0                      | 0                       | 0                                                  |
| JAN/FEB/MAR           | 0             | 0         | 0             | JAN/FEB/MAR           | 0                      | 0                       | 0                                                  |
| APR/MAY/JUNE          | 1             | 0         | 0             | APR/MAY/JUNE          | 10                     | 0                       | 0                                                  |

|                 |    |                                            | MALE<br>FEMALE            | 598 (54.56%)<br>498 (45.44%) |
|-----------------|----|--------------------------------------------|---------------------------|------------------------------|
| DROPPED MEMBERS |    |                                            | NON BINARY                | 0 (0.00%)                    |
| DECEASED        | 2  |                                            | PREFER NOT TO ANSWER      | 0 (0.00%)                    |
| CLUB CANCELLED  | 0  | CLICK HERE FOR CUMULATIVE                  | TOTAL FAMILY UNIT MEMBERS | s 285                        |
| OTHER           | 14 | MEMBERSHIP DATA                            |                           |                              |
| TOTAL           | 16 |                                            | FAMILY MEMBERS PAYING HA  | LF DUES 148                  |
|                 |    |                                            |                           |                              |
| MBB0404         |    | ht 0000 Lisure Olyher Internetisurel All F | Nalata Decembral          | Dawa 4 af 4                  |